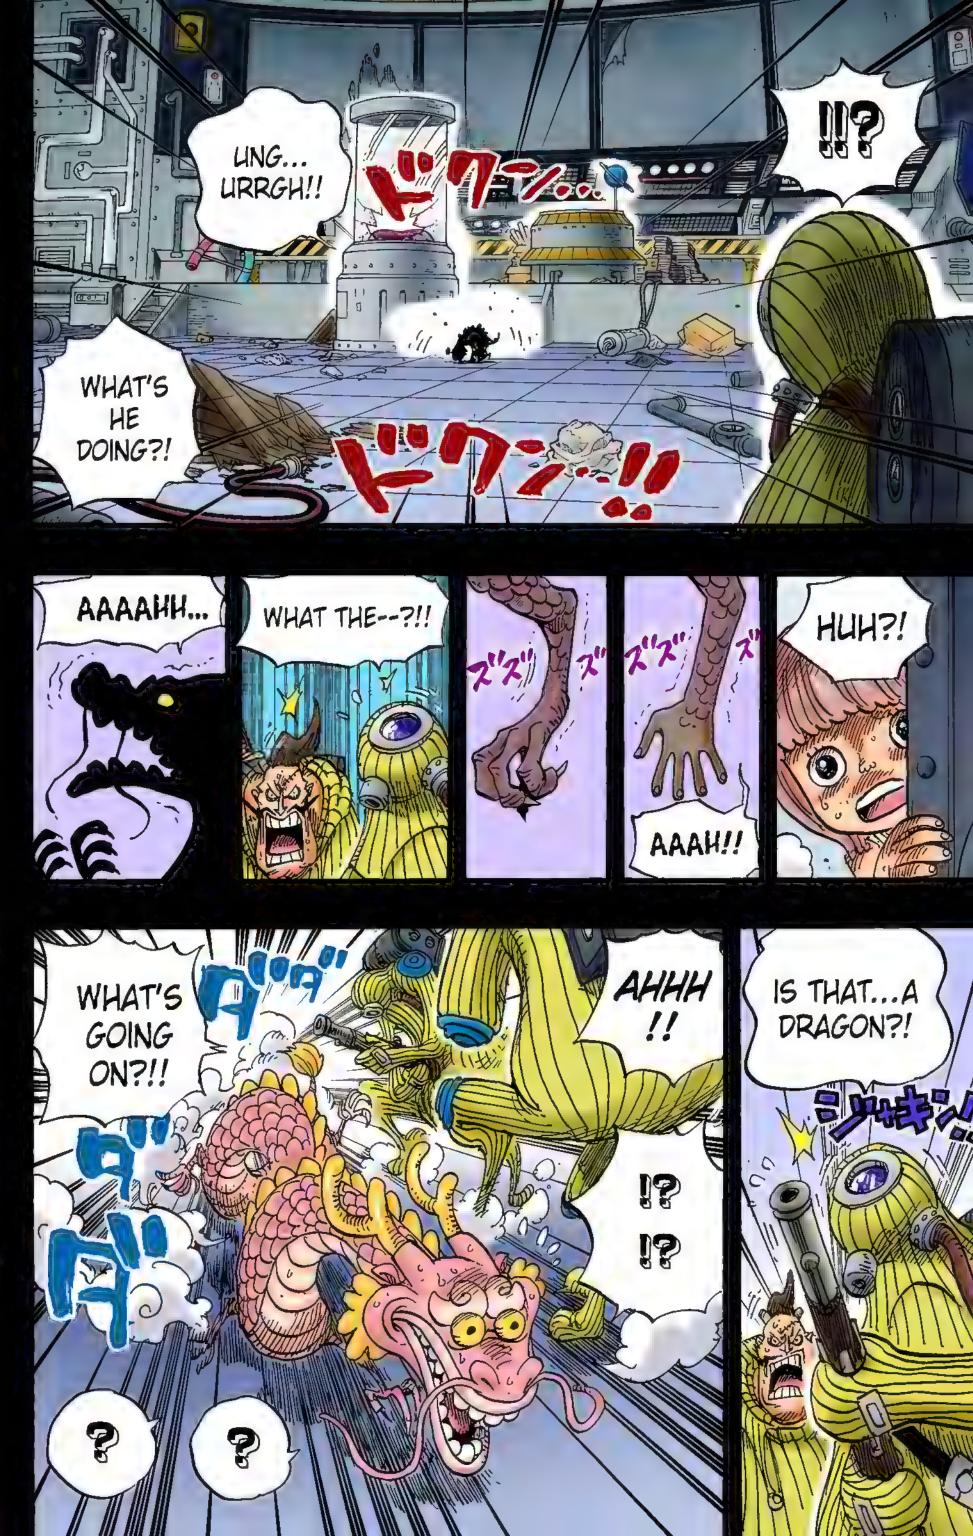

Chapter 685:

MY NAME IS MOMONOSUKE

Odacchi! I've noticed something. Are the names Foxfire Kin'emon Q: and his son Momonosuke taken from the old-time movie star Kinnosuke Nakamura?! Well?!

--Kamiki

- A: Yes! You're correct. He was a star of period movies, and I'm a huge fan. Isn't it funny how when my little riddles get solved, I'm really excited?! Well, how about I tease a little something coming ahead? Luffy and crew will go to Wano in the future. I've Been dying to draw this story for ages. I'll probably slip in a whole lot of my personal interests in that one. Heehee.
- There are so many characters in the world of *One Piece*. Q: Which one takes the longest to draw?